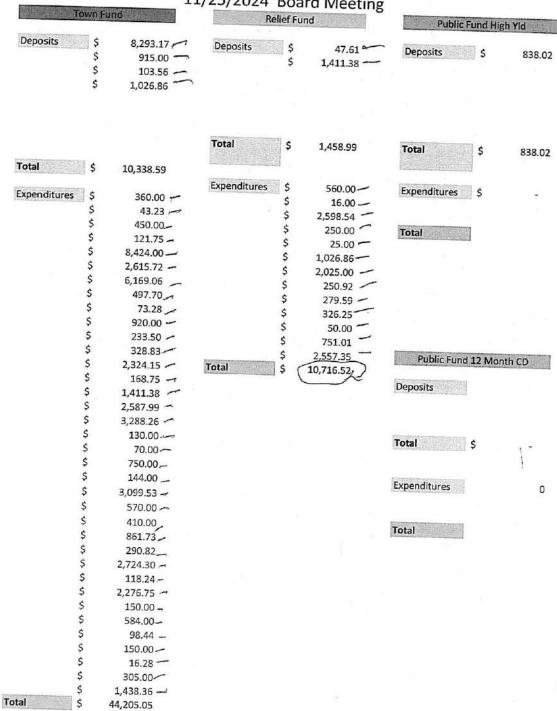

#### Treasurer's Report and Town Fund & Relief Fund Bills:

The Supervisor provided the Treasurer's Report for October 2024 (Record).

The Township Board audited the bills and claims (*Record*). Parr moved, and Whitley seconded, to authorize the payment of the Town Fund and Relief Fund bills and transfers in the amount of \$54,921.57. Roll call vote. Five votes in favor: Parr, Skafidas, Sowards, Whitley, and Shirk. No votes in opposition. Motion carried.