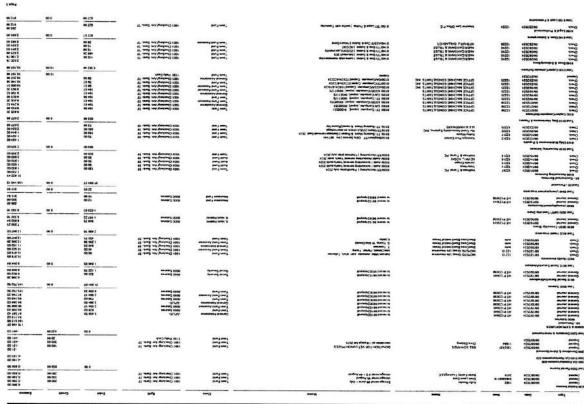

### Treasurer's Report and Town Fund & Relief Fund Bills:

The Supervisor provided the Treasurer's Report for August 2024 (Record).

The Township Board audited the bills and claims *(Record)*. Parr moved, and Whitley seconded, to authorize the payment of the Town Fund and Relief Fund bills and transfers in the amount of \$61,228.91. Roll call vote. Five votes in favor: Parr, Skafidas, Sowards, Whitley, and Shirk. No votes in opposition. Motion carried.