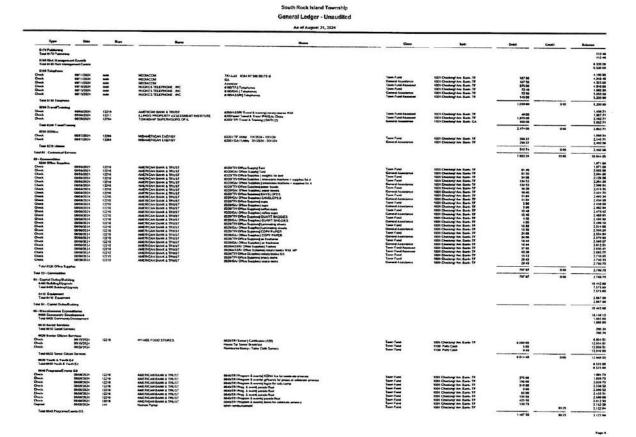

Supervisor Shirk reported that after \$2,100 in advertising revenue, the cost of the Township newsletter was \$6,773.62.

The Annual Financial Report for the Township was completed by Hoffman & Tranel and submitted to the State Comptroller on September 27, 2024 (*Record*).

So far, the English class offered by the Township has five pupils.

Supervisor Shirk also provided voting information for the November 5, 2024, General Election (*Record*). Nick Camlin provided the Township Clerk's Report (*Record*).