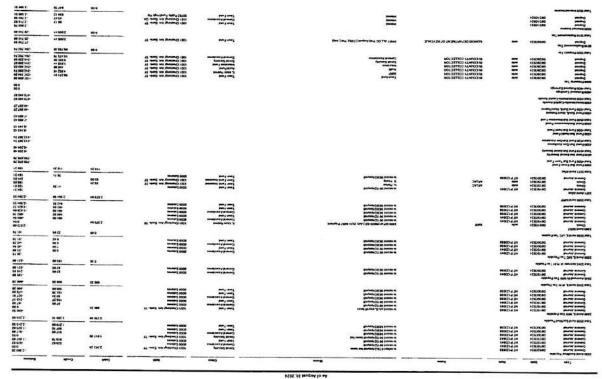

### Treasurer's Report and Town Fund & Relief Fund Bills:

The Supervisor provided the Treasurer's Report for August 2024 (Record).

The Township Board audited the bills and claims *(Record)*. Parr moved, and Whitley seconded, to authorize the payment of the Town Fund and Relief Fund bills and transfers in the amount of \$61,228.91. Roll call vote. Five votes in favor: Parr, Skafidas, Sowards, Whitley, and Shirk. No votes in opposition. Motion carried.