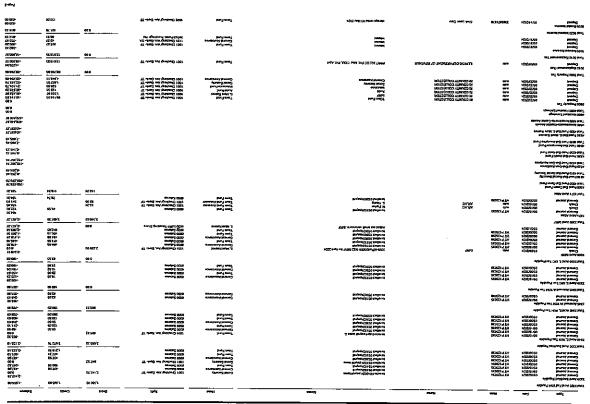

#### TOWN FUNDTOTAL-CASH BASIS-UNAUDITED-PER RND MAY 31, 2024 STATEMENTS OF REVENUE COLLECTED & EXPENDITURES PAID qirizmvoT bristat stoos rituo2

| 00'052'56    | 12.742.2-      | 00.276,81  | 62"12S"EL           | -3'344'50            | 09'226'2           | 06'665'*  | Zohriel Sentration - 18 later     |
|--------------|----------------|------------|---------------------|----------------------|--------------------|-----------|-----------------------------------|
| 00'002'9     | 92'699-        | 00'096     | P2'05Z              | -333"04              | 00'927             | 66171     | estro Utilities                   |
| 00'002'2     | Z6'999-        | 1,283.32   | 35.735              | 69'98                | 88,128             | SE'121    | 2001a TieverT 0058                |
| 00.008.01    | 80°627-        | 00.008.1   | 26.062,1            | 79'6L I-             | 00.006             | 35,087    | onertqoleT 091a                   |
| 00.008,7     | S2.781,1-      | 1,300.00   | 84.211              | 00.028-              | 00.028             | 00.0      | Entriellaum 07ta                  |
| 00'097'6     | 00'525'1-      | 00.272,1   | 00.0                | 05781-               | 09.787             | 00.0      | 9760 Postage                      |
| 00'000'2     | 88.188-        | 33.331,1   | C0.285              | SC.862-              | 22,583             | 00°58Z    | fenoiszelor9 & legel 0218         |
| 2,600.00     | 23.915,1       | 89.994     | 07 E87 F            | 98'6#5'1             | 233'34             | 02.687.1  | Snobghazdu2 & soud 04ta           |
| 00.000,71    | 4713.64        | 2,833.34   | 96'99'2'            | 66'281'1-            | ¥8.814,1           | 328.66    | esse CoplenComputer/Software      |
| 00.002,1     | 00.025-        | 220'00     | 0000                | -1SE 00              | 125.00             | 00.0      | Alinose Emblind 5213              |
| 50,000.00    | Z£ 196'Z-      | 3,333.34   | 29.176              | 50.244,1-            | 28'999'1           | 551.62    | antege A somenstminit gbla 0112   |
| 00'0D9'9     | 99.99-         | 99.918     | 00.028              | EE.EE-               | £5.825             | 452'00    | Sector Accounted Balleneos Active |
|              |                |            |                     |                      |                    |           | Sectional Services                |
| 233,000.00   | 21.022.8-      | 38,658,85  | 35,612,555          | £#7770.5-            | 38.3r4,er          | 16,439.23 | Total 60 - Personnel              |
| 3'200'00     | ZE'E89-        | 283.32     | 00.0                | 99'162-              | 99° L6Z            | 00.0      | Sector (1993) Sector              |
| 26,500.00    | 46.970, r-     | 88.912,4   | ZT.3EE.E            | -542.23              | 2°508'33           | D1 696 1  | soneruzal rblash 020a             |
| 503'000'00   | 19'199'**      | 33'833'34  | £8.275,62           | 440.54<br>4          | 78,816,81          | £1,374,41 | esinele2 0008                     |
|              |                |            |                     |                      |                    |           | letrosted - 09                    |
|              |                |            |                     |                      |                    |           | szmerse<br>ADMIN & EXPENDITUES    |
| 00,086,404   | 19'629'62-     | 99'962'29  | 81.787,7E           | 94.487,1-            | EC.969,EE          | 72.E10,1E | stors Profit                      |
| 404'390'00   | 19.629.62-     | 99'965'29  | 21.727.70           | 97.487.1-            | EE.869,EE          | 78.616,16 | emean listoT                      |
| 00.0         | 51.00          | 00'0       | 00.12               | 00.8                 | 00.0               | 00.8      | InsmezihevbA & anotisno0 0052     |
| 00.084,21    | 00.071.1-      | 2:080.00   | 00.016              | 00'099-              | 00.040.1           | 00.066    | emozal istrasi 0202               |
| 00.008,1     | £4.874         | 00'05Z     | 725.43              | 583.19               | 152'00             | 61.885    | SOZO INTEREST INCOME              |
| 00'000'09    | Z9'986'9       | 00.000,01  | 29'996'91           | SE.310,Y             | 00.000,6           | 12,016,33 | xsT insmeasidaxi 0102             |
| 00,001,065   | 19'296'92-     | 99'990'99  | 50'711'6t           | 82'617'8-            | 22'223'33          | 90'911'61 | Sodd Property Tax                 |
|              |                |            |                     |                      |                    |           | ວແຮວແງ                            |
| Jephue bunnA | \$ Over Budget | 198buß OTY | Apr - Mey 24        | \$ Over Budget       | Jegbug             | Way 24    | -                                 |
| -            |                |            | ASOS, ITE YAM ONE H | 34-031100ANU-SIZA8 F | ISVO TVIOUGNO I NM |           | · · · · ·                         |

See Independent Accountants' Compliation Report

Total 64 - Capital Outlay/Building

64 - Capital OutlayBuilding 6400 BuildingUpprade 6410 Equipment

Total 63 - Commodifies

6340 Contingencies 6320 Office Supplies 6320 Office Supplies 6320 Office Supplies

#### South Rock Island Township

10WN FUNDTOTAL-CASH BASIS-UNAUDITED-PER END MAY 31, 2024 STATEMENTS OF REVENUE COLLECTED & EXPENDITURES PAID

23.3re,t

CL.695,5-

89.124,1-88.104,5

79.162,4-

4C.826,3

69.910,2

29'162'1 29'991'≯

\$6.805 78.162,5 78.162,5

66.478.T

99°2#9

66'66Z 00'929'2

00.0 22.742 00.0

00.008,15

\$1'200'00 20'000'00 00.002,08

00.002,5 00.002,8 00.002,12

69.211,5-

74.44S,0-

55.725,1-45.821-

40.5883,8-22,445-22,445-

89.916,11

36.EEQ.07

9,333.34 9,533.34

416.683,34 415.66

66'008'6

66.887

5,225,99 7,575,00

00.0 68.887 00.0

| 00.072,041-                                                 | SS.Trq,t-      | 20,200,55-                                             | 15 ZLL 52-                                             | 69'015'8                                                          | 12.740,21-                                                               | 29,552,62                                                                                                                                                                                                                                                                                                                                                                                                                                                                                                                                                                                                                                                                                                                                                                                                                                                                                                                                                                                                                                                                                                                                                                                                                                                                                                                                                                                                                                                                                                                                                                                                                                                                                                                                                                                                                                                                                                                                                                                                                                                                                                                                                                                                                                                                                                                                                                                                                                                                                                                                                                                                  | emoani tek                                                                                                                                             |
|-------------------------------------------------------------|----------------|--------------------------------------------------------|--------------------------------------------------------|-------------------------------------------------------------------|--------------------------------------------------------------------------|------------------------------------------------------------------------------------------------------------------------------------------------------------------------------------------------------------------------------------------------------------------------------------------------------------------------------------------------------------------------------------------------------------------------------------------------------------------------------------------------------------------------------------------------------------------------------------------------------------------------------------------------------------------------------------------------------------------------------------------------------------------------------------------------------------------------------------------------------------------------------------------------------------------------------------------------------------------------------------------------------------------------------------------------------------------------------------------------------------------------------------------------------------------------------------------------------------------------------------------------------------------------------------------------------------------------------------------------------------------------------------------------------------------------------------------------------------------------------------------------------------------------------------------------------------------------------------------------------------------------------------------------------------------------------------------------------------------------------------------------------------------------------------------------------------------------------------------------------------------------------------------------------------------------------------------------------------------------------------------------------------------------------------------------------------------------------------------------------------------------------------------------------------------------------------------------------------------------------------------------------------------------------------------------------------------------------------------------------------------------------------------------------------------------------------------------------------------------------------------------------------------------------------------------------------------------------------------------------------|--------------------------------------------------------------------------------------------------------------------------------------------------------|
| 00'056'895                                                  | 82,158,85-     | 89.161,16                                              | 22.638,28                                              | Sh.222,01-                                                        | 48'S41'S4                                                                | 6E'9P7'9E                                                                                                                                                                                                                                                                                                                                                                                                                                                                                                                                                                                                                                                                                                                                                                                                                                                                                                                                                                                                                                                                                                                                                                                                                                                                                                                                                                                                                                                                                                                                                                                                                                                                                                                                                                                                                                                                                                                                                                                                                                                                                                                                                                                                                                                                                                                                                                                                                                                                                                                                                                                                  | sensopi3 IntoT                                                                                                                                         |
| 00'056'895                                                  | 95'129'82-     | 89'161'16                                              | Z2'699'Z9                                              | 91-662.01-                                                        | P8'S72'SP                                                                | 66.314,250                                                                                                                                                                                                                                                                                                                                                                                                                                                                                                                                                                                                                                                                                                                                                                                                                                                                                                                                                                                                                                                                                                                                                                                                                                                                                                                                                                                                                                                                                                                                                                                                                                                                                                                                                                                                                                                                                                                                                                                                                                                                                                                                                                                                                                                                                                                                                                                                                                                                                                                                                                                                 | 255UTION99X5 & NIMOA IstoT                                                                                                                             |
| 00.000,68                                                   | 8,693.32       | 14'833'35                                              | 00.041,0                                               | Þ£'SZÞ'1-                                                         | 99'91 <b>7</b> 'Z                                                        | ZE'166'S                                                                                                                                                                                                                                                                                                                                                                                                                                                                                                                                                                                                                                                                                                                                                                                                                                                                                                                                                                                                                                                                                                                                                                                                                                                                                                                                                                                                                                                                                                                                                                                                                                                                                                                                                                                                                                                                                                                                                                                                                                                                                                                                                                                                                                                                                                                                                                                                                                                                                                                                                                                                   | zonałbrayzi zwoaneliacziłk - 88 letoT                                                                                                                  |
| 7,050,00<br>4,000,00<br>45,000,00<br>15,000,00<br>15,000,00 |                | 1,166,66<br>566,66<br>2,500,00<br>2,666,66<br>2,500,00 | 1,583,0<br>6,24<br>72,90<br>68,312<br>28,312<br>28,312 | 26'868<br>51'552-<br>29'315'1<br>15'052'6-<br>60'218-<br>29'660'1 | 19'991<br>00'052'1<br>86'868'1<br>00'054'6<br>86'868<br>86'868<br>86'805 | 1,633,00<br>5,59<br>2,50,00<br>2,50,00<br>2,51,00<br>2,51,00<br>2,51,00<br>2,51,00<br>2,51,00<br>2,51,00<br>2,51,00<br>2,51,00<br>2,51,00<br>2,51,00<br>2,51,00<br>2,51,00<br>2,51,00<br>2,51,00<br>2,51,00<br>2,51,00<br>2,51,00<br>2,51,00<br>2,51,00<br>2,51,00<br>2,51,00<br>2,51,00<br>2,51,00<br>2,51,00<br>2,51,00<br>2,51,00<br>2,51,00<br>2,51,00<br>2,51,00<br>2,51,00<br>2,51,00<br>2,51,00<br>2,51,00<br>2,51,00<br>2,51,00<br>2,51,00<br>2,51,00<br>2,51,00<br>2,51,00<br>2,51,00<br>2,51,00<br>2,51,00<br>2,51,00<br>2,51,00<br>2,51,00<br>2,51,00<br>2,51,00<br>2,51,00<br>2,51,00<br>2,51,00<br>2,50,00<br>2,51,00<br>2,51,00<br>2,51,00<br>2,51,00<br>2,51,00<br>2,51,00<br>2,51,00<br>2,51,00<br>2,51,00<br>2,51,00<br>2,51,00<br>2,51,00<br>2,51,00<br>2,51,00<br>2,51,00<br>2,51,00<br>2,51,00<br>2,51,00<br>2,51,00<br>2,51,00<br>2,51,00<br>2,50,000<br>2,51,000<br>2,51,000<br>2,51,000<br>2,51,000<br>2,51,000<br>2,51,000<br>2,51,000<br>2,51,000<br>2,51,000<br>2,51,000<br>2,51,000<br>2,51,000<br>2,51,000<br>2,51,000<br>2,51,000<br>2,51,000<br>2,51,000<br>2,51,000<br>2,51,000<br>2,51,000<br>2,51,000<br>2,51,000<br>2,51,000<br>2,51,000<br>2,51,000<br>2,51,000<br>2,51,000<br>2,51,000<br>2,51,000<br>2,51,000<br>2,51,000<br>2,51,000<br>2,51,000<br>2,51,000<br>2,51,000<br>2,51,000<br>2,51,000<br>2,51,000<br>2,51,000<br>2,51,000<br>2,51,000<br>2,51,000<br>2,51,000<br>2,51,000<br>2,51,000<br>2,51,000<br>2,51,000<br>2,51,000<br>2,51,000<br>2,51,000<br>2,51,000<br>2,51,000<br>2,51,000<br>2,51,000<br>2,51,000<br>2,51,000<br>2,51,000<br>2,51,000<br>2,51,000<br>2,51,000<br>2,51,000<br>2,51,000<br>2,51,000<br>2,51,000<br>2,51,000<br>2,51,000<br>2,51,000<br>2,51,000<br>2,51,000<br>2,51,000<br>2,51,000<br>2,51,000<br>2,51,000<br>2,51,000<br>2,51,000<br>2,51,000<br>2,51,000<br>2,51,000<br>2,51,000<br>2,51,000<br>2,51,000<br>2,51,000<br>2,51,000<br>2,51,000<br>2,51,000<br>2,51,000<br>2,51,000<br>2,51,000<br>2,51,000<br>2,51,000<br>2,51,000<br>2,51,000<br>2,51,000<br>2,51,000<br>2,51,000<br>2,51,000<br>2,51,000<br>2,51,000<br>2,51,000<br>2,51,000<br>2,51,000<br>2,51,000<br>2,51,000<br>2,51,000<br>2,51,000<br>2,51,000<br>2,51,000<br>2,51,000<br>2,51,000<br>2,51,000<br>2,51,000<br>2,51,000<br>2,51,000<br>2,51,000<br>2,51,000<br>2,51,000<br>2,51,000<br>2,51,000<br>2,51,000<br>2,51,000<br>2,51,000<br>2,51,000<br>2,51,000<br>2,51,000<br>2,51,000<br>2,51,000<br>2,51,000<br>2,51,000<br>2,51,000<br>2,51,000<br>2,51,000<br>2,51,000<br>2,51,000<br>2,51,000<br>2,51,000<br>2,51,00000000000000000000000000000000000 | 6650 Properti 2010<br>6650 Promous Services<br>6650 Properti 2010<br>6650 Properti 2010<br>6650 Property Tax<br>6650 Property Tax<br>6650 Property Tax |
| fagbuß lexnnA                                               | \$ Over Budget | YTD Budget                                             | Apr - May 24                                           | \$ Over Budget                                                    | tagbud                                                                   | WZ ABW                                                                                                                                                                                                                                                                                                                                                                                                                                                                                                                                                                                                                                                                                                                                                                                                                                                                                                                                                                                                                                                                                                                                                                                                                                                                                                                                                                                                                                                                                                                                                                                                                                                                                                                                                                                                                                                                                                                                                                                                                                                                                                                                                                                                                                                                                                                                                                                                                                                                                                                                                                                                     |                                                                                                                                                        |

South Rock Island Towaship STATEMENTS OF REVENUE COLLECTED & EXPENDITURES PAID TOWN STATEMENTS OF REVENUES RES FUNDANCES PAID

TOWN FUND-CASH BASIS-UNAUDITEP-FER.END MAY 31, 2024 May 24 Budget \$ Over Budget 19gbug 779 Store