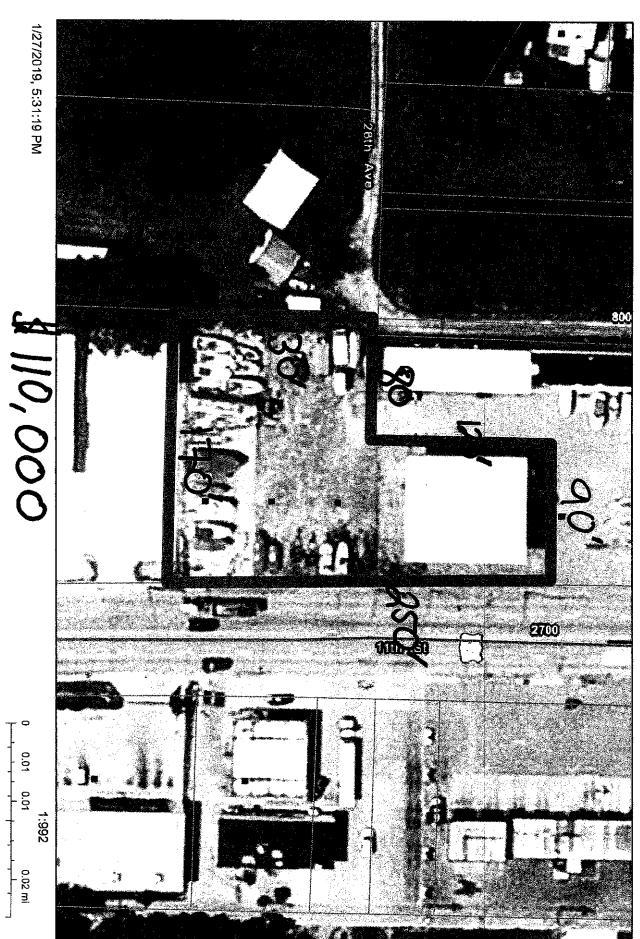

The Supervisor also stated that she has not heard back from the group who built the Sherrard Library for a proposal. Elsberg suggested the Supervisor look into Build to Suit for a proposal.

The Supervisor then discussed the Milan Surplus building nearby on 11th Street. The purchase would be for approximately \$285,000 as-is, however assessment records indicate an assessment of just over \$200,000. Another proposal from Milan Surplus was for purchasing part of the property for \$110,000, with shared costs for the sale and closing.