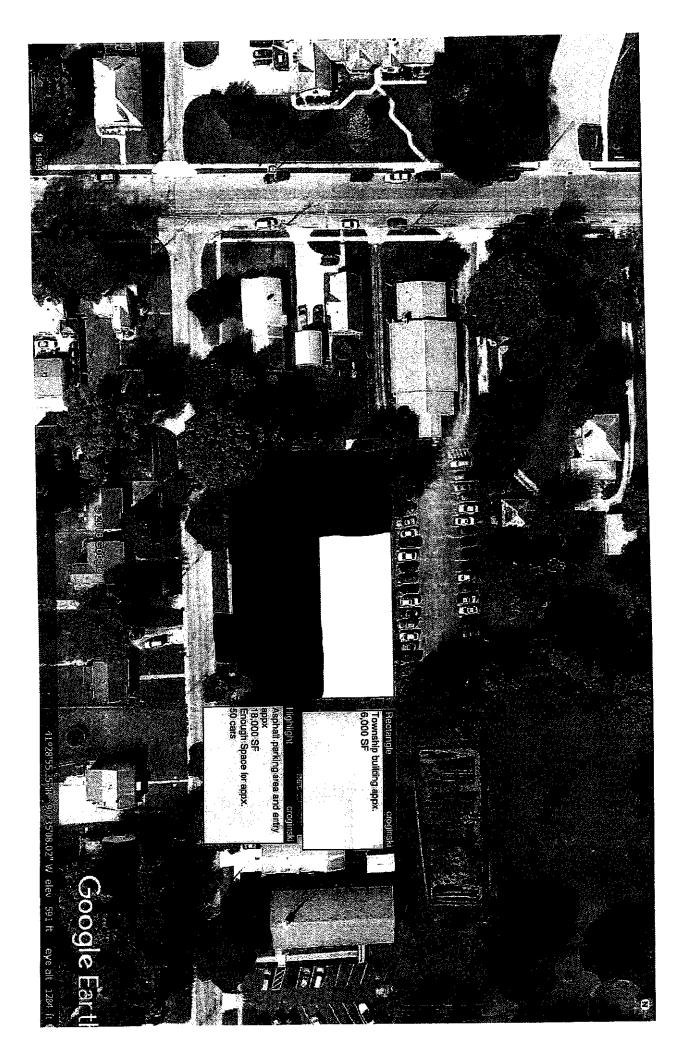

The Supervisor also stated that she has not heard back from the group who built the Sherrard Library for a proposal. Elsberg suggested the Supervisor look into Build to Suit for a proposal.

The Supervisor then discussed the Milan Surplus building nearby on 11th Street. The purchase would be for approximately \$285,000 as-is, however assessment records indicate an assessment of just over \$200,000. Another proposal from Milan Surplus was for purchasing part of the property for \$110,000, with shared costs for the sale and closing.

Supervisor Shirk then discussed a proposal by Ecogistics owner, Kevin Nolan, to purchase a completely updated building located on 11th Street. The updates have been completed within the last four years, and include storage units, parking lot, fiber optics, which could mean no-cost phone or internet, and a finished basement. The Supervisor stated that there is no elevator to the basement, but it could be installed at an estimated price between \$19,000 and \$55,000. Nolan is asking between \$250,000 and \$290,000 for the building and could make other modifications to the space through negotiation. Supervisor Shirk recommended this option to the Township Board. Sowards asked what the square footage would be added for the Township. Supervisor Shirk stated that currently the Township Hall is approximately 3,700 square feet, and the Ecogistics building would make it approximately 6,400 square feet. Elsberg stated that she is concerned about having to sell two buildings and potentially being stuck with them. Supervisor Shirk stated that she does not want to raise taxes for a new building.