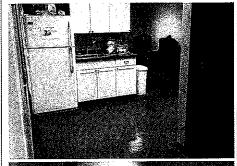

## 4330 11 Street Rock Island, IL

Conveniently-located, updated commercial office building, plus storage units. Large collaborative main level with five offices, large conference room and lots of storage.

- 3,232 sq. ft. main level plus finished lower level
- Built 1988; full remodel in 2014
- 120' x 251.20' Lot
- 36 parking spaces
- Five main floor offices
- Large main floor conference room
- Updated lighting, electrical wiring and CAT6 cabling plus 100 MBPS dedicated fiber internet connection
- Well-maintained and updated landscape and retaining wall
- Rental income potential from nine 308 sq. ft. storage units

All measurements and square footages are approximate.

Kevin Nolan
Office: 662.420.7378
Cell: 901.831.3361
Email:
kevin.nolan@ecogistics.org

Address: 4330 11th Street, Rock Island, IL

Four12x12 main floor offices and one 14x14 corner office all with windows. Bright-open main floor plus full lower level including: kitchen, full bathroom, water fountain/water bottle filler, training room, gym, offices and tons of storage space. Building and property has been fully remodeled within the last four years.